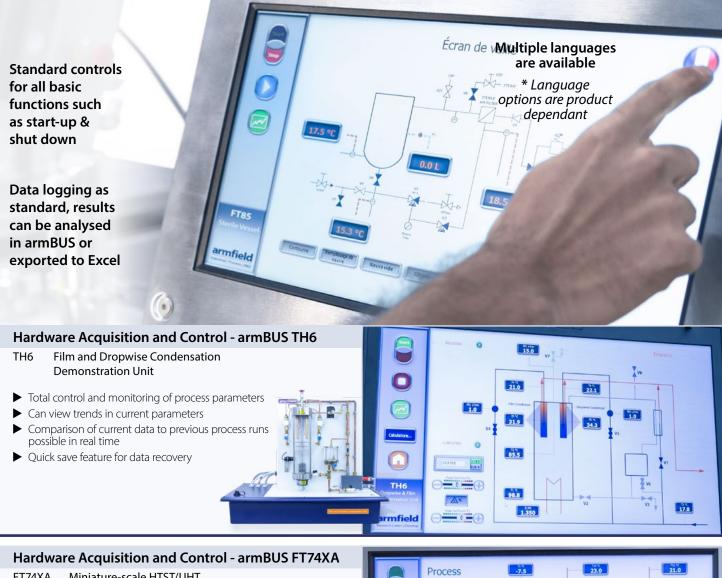

Advantages of the armBUS system include improved reliability, improved interchangeability and improved accuracy. All sensors are pre-calibrated, eliminating the need for further calibration after installation or if a sensor is replaced.