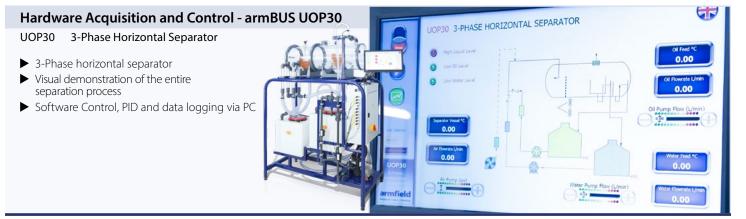

armBUS a radical system for integrating electronic measurement sensors and control devices onto teaching and research equipment. armBUS is a universal, single-wire interface which enables all peripheral sensors and control mechanisms to be connected to a digital bus with common ports. Connectivity is completely port independent, eliminating errors in the configuration of the system as well as enabling seamless integration of new sensors at any point in time.