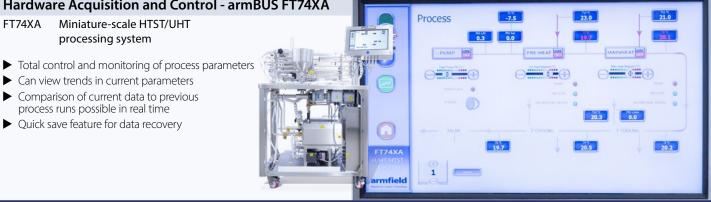

armBUS a radical system for integrating electronic measurement sensors and control devices onto teaching and research equipment. armBUS is a universal, single-wire interface which enables all peripheral sensors and control mechanisms to be connected to a digital bus with common ports. Connectivity is completely port independent, eliminating errors in the configuration of the system as well as enabling seamless integration of new sensors at any point in time.