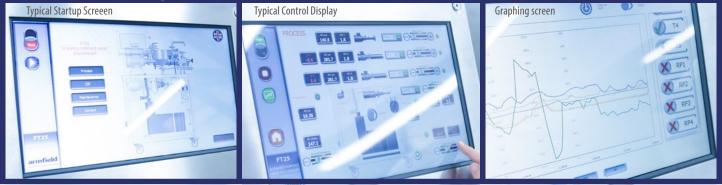

armBUS can be interfaced to a variety of devices via a USB port, network port or wireless connection enabling the equipment to be operated with a PC, PC with touchscreen, optional LCD touchscreen or a mobile device such as a tablet.