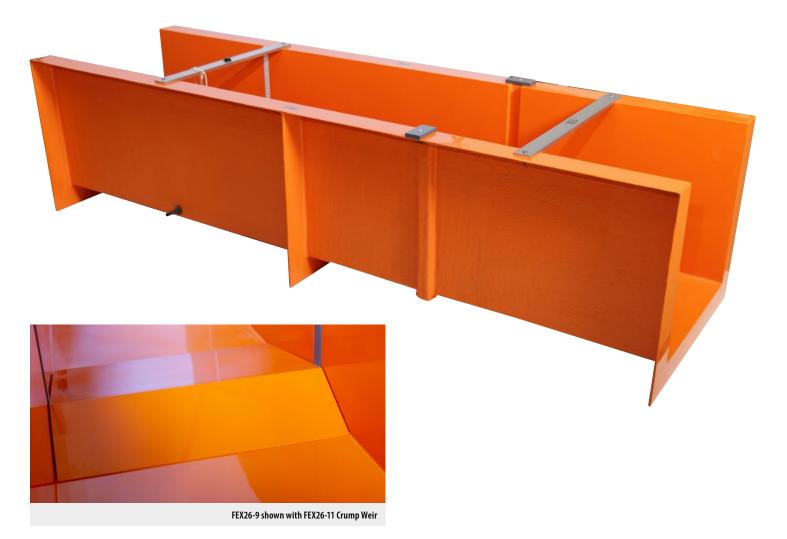

### **Channel Section – FEX26-9**

A lightweight channel section made from corrosion-resistant material with the provision for easy mounting of the FEX26-10/11.

COST EFFECTIVE HIGHLY PORTABLE EXTREMELY DURABLE

#### **Experimental content**

Level measurement in an open channel

| Overall dimensions                        |                    |  |
|-------------------------------------------|--------------------|--|
| Length                                    | 2.000m             |  |
| Width                                     | 0.600m             |  |
| Height                                    | 0.525m             |  |
| Packed and crated shipping specifications |                    |  |
| Volume                                    | 1.30m <sup>3</sup> |  |
| Gross weight                              | 70Кд               |  |

#### Ordering specification

 Lightweight portable channel section constructed of corrosion resistant material