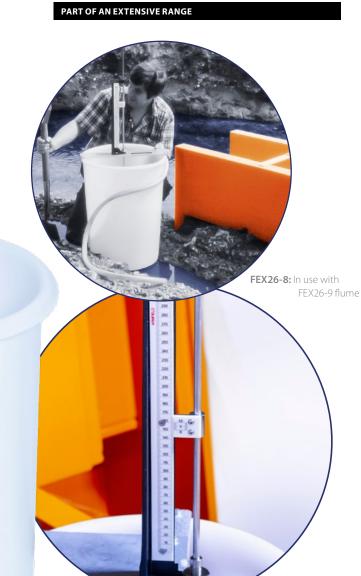

## Stilling Well and Depth Gauge - FEX26-8

F E SERIES

Depth gauge comprises 300mm hook and point gauge, resolution 0.1mm.

### **Experimental content**

► Level measurement in an open channel

FEX26-8: Hook and point gauge

Resolution: ±0.10mm

Typical accuracy: ±0.20mm

Repeatability: ±0.10mm

#### **Ordering specification**

▶ Stilling well with depth gauge comprising hook and point gauge