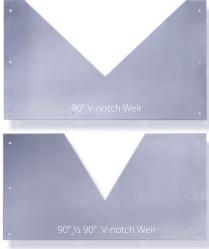

#### The following weir plates are supplied:

- Rectangular Weir
- Cipoletti Weir
- ▶ 90° V-notch Weir
- ▶ 1⁄2 90° V-notch Weir

### Technical specifications

| Rectangular Weir     | Max flow rate of 28 l/sec                                        |
|----------------------|------------------------------------------------------------------|
| Cipoletti Weir       | A trapezoidal shaped<br>weir with a max flow<br>rate of 28 l/sec |
| 90° V-notch Weir     | Max flow rate of 15 l/sec                                        |
| 1⁄2 90° V-notch Weir | Max flow rate of 7.5 l/sec                                       |