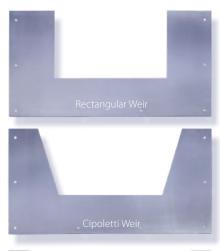

#### The following weir plates are supplied:

- Rectangular Weir
- Cipoletti Weir
- ▶ 90° V-notch Weir
- ▶ 1⁄2 90° V-notch Weir

### Technical specifications

| Rectangular Weir     | Max flow rate of 28 l/sec                                        |
|----------------------|------------------------------------------------------------------|
| Cipoletti Weir       | A trapezoidal shaped<br>weir with a max flow<br>rate of 28 l/sec |
| 90° V-notch Weir     | Max flow rate of 15 l/sec                                        |
| 1⁄2 90° V-notch Weir | Max flow rate of 7.5 l/sec                                       |