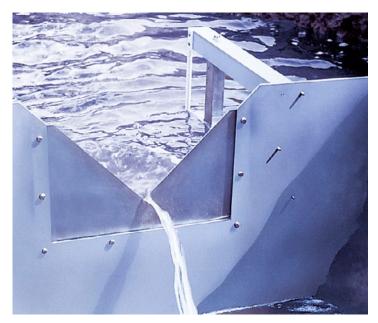

# Thin Plate Weirs & Accessories – FEX26-7

Armfield Thin Plate Weirs are constructed of stainless steel and mounted on a painted weir plate carrier, which can be set either into the banks and bed of a small stream or fixed to the end of a concrete channel. A simple head scale is attached to each weir plate but a stilling well can be fitted for greater accuracy.

#### **Experimental content**

Open channel flow measurement