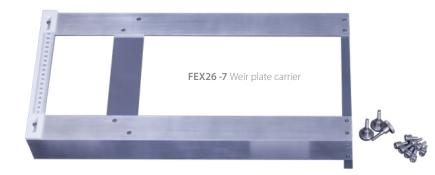

# Thin Plate Weirs & Accessories – FEX26-7

Armfield Thin Plate Weirs are constructed of stainless steel and mounted on a painted weir plate carrier, which can be set either into the banks and bed of a small stream or fixed to the end of a concrete channel. A simple head scale is attached to each weir plate but a stilling well can be fitted for greater accuracy.

#### **Ordering specification**

Thin Plate Weirs constructed of stainless steel and mounted on a painted weir plate carrier with a simple head scale attached