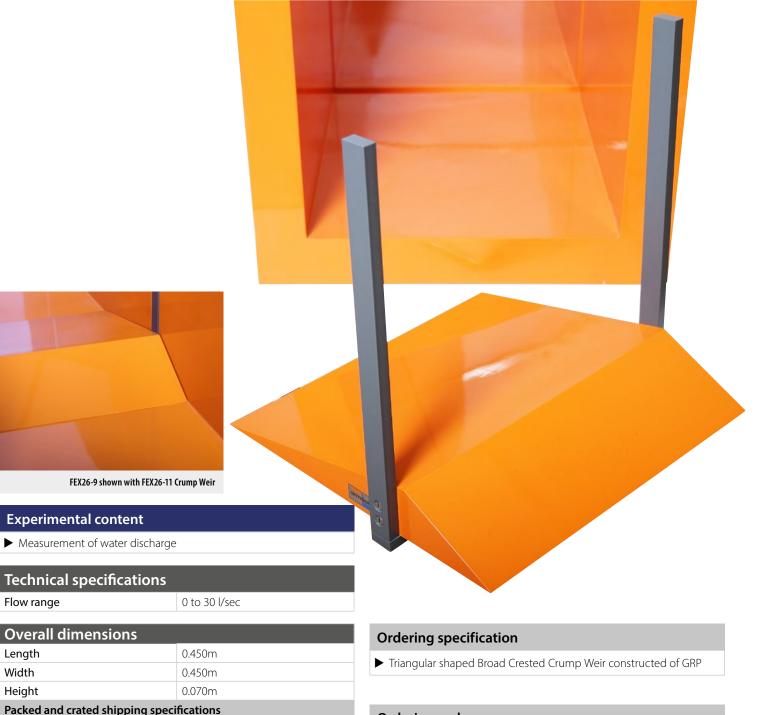

### Irrigation Water Management / FE series

Named after its designer, C. S. Crump, this broad crested weir is triangular in section making it less likely to trap silt and debris. The weir is used for accurate measurement of discharge rates. Made from durable Glass Reinforced Plastic (GRP).

## Crump Weir – FEX26-11

COST EFFECTIVE HIGHLY PORTABLE EXTREMELY DURABLE

UK office - email: sales@armfield.co.uk tel: +44 (0) 1425 478781 (for ROW) USA office - email: info@armfield.inc tel: +1 (609) 208-2800 (USA only)