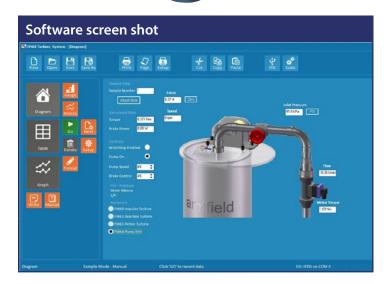

#### **Software**

The ArmSOFT software enables the operator to control the pump speed 0 to 100%. Feedback from the sensors is then displayed in real time for the end user with simultaneous data logging.

The data trend is also displayed graphically in real time and can be exported to another platform such as Excel for further analysis.

| Requirements  | Scale   |  |
|---------------|---------|--|
| FR   PC   USB | <u></u> |  |
| ► FM6X        |         |  |