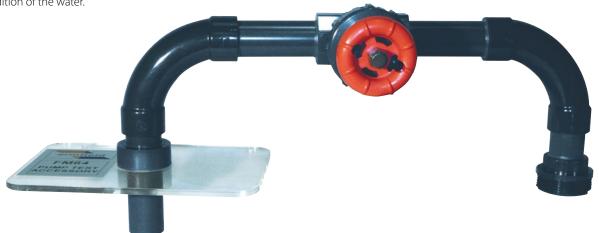

### Pump Test Accessory – FM64

The FM64 consists of a return tube incorporating a gate valve which can be attached to the pump outlet on the FM6X service unit.

The unit incorporates a pressure sensor to measure the inlet condition of the water.

| Technical specifications          |             |
|-----------------------------------|-------------|
| Maximum flow:                     | 50 l/min    |
| Maximum head:                     | 55m         |
| Pipe Diameter:                    | 1 inch      |
| Pressure Sensor:                  | 0 to 100psi |
| Two year warranty on this product |             |